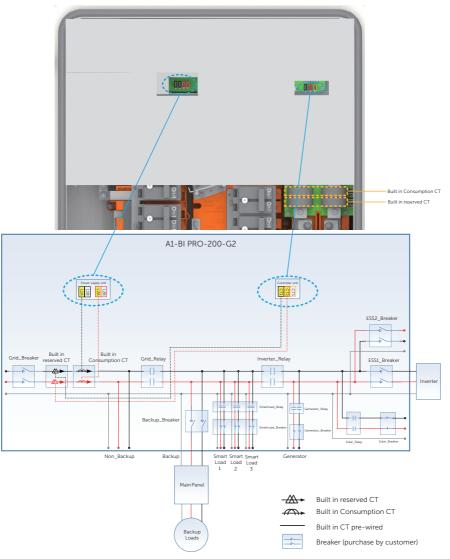

#### **BI PRO CT configuration**

A1-BI PRO-200-G2 (BI PRO) has built-in meter which measures the grid input power. In "1.1 Whole home backup" application, it is no need to configure the CT.

But for the follow 2 applications,

#### 1.1 Whole home backup