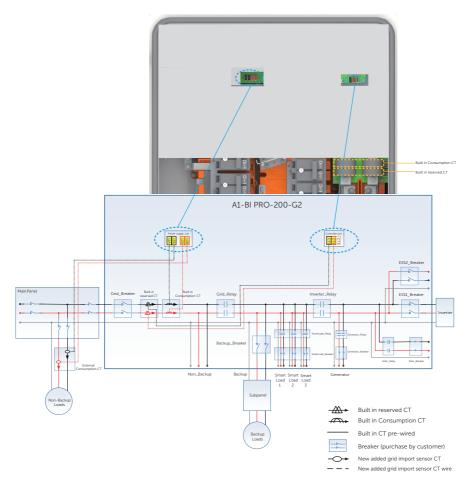

#### 1.3 Partial home backup with different panels

Need two extra CT to monitor the grid input currents.