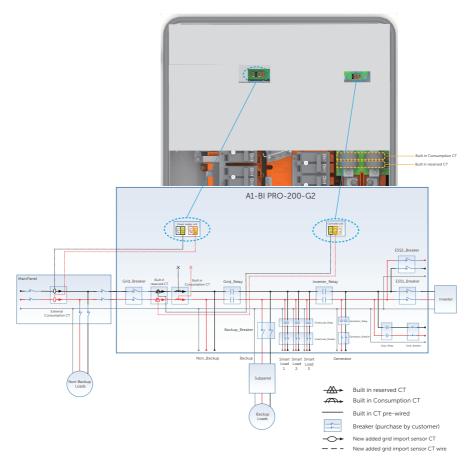

#### 1.2 Partial home backup

Disconnect the pre-installed CT and re-connect the new added CT to the L1A and L2A respectively.

Need two extra CT to monitor the grid input currents.